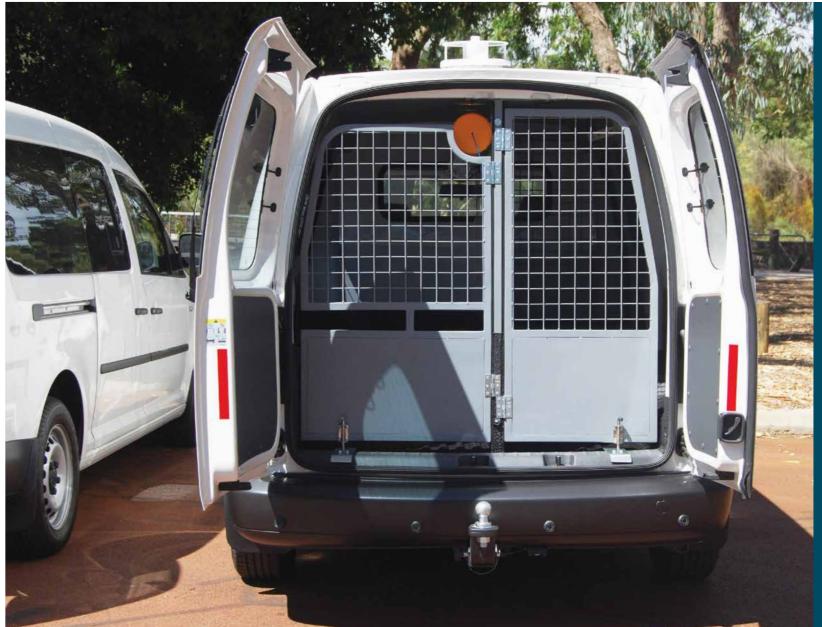

### **MINE SITE SPECIFICATIONS**

Wesbar Vanquip services the mining industry by fitting out light mining vehicles that travel on the mine sites. Whether its lunch vans delivering food or a fleet of 4WDs requiring special equipment, our team will be happy to see the project through.

- Bullbars and nudgebars
- Towbars
- Cargo barriers
- Spray on protective lining
- 2 way radios
- Canvas seat covers
- Spotlights
- Reversing sensors
- Cameras and alarms
- Air conditioning and air vents
- Fire extinguishers
- First aid kits
- Safety triangles
- Roll bars and lights
- Battery isolators and power invertors
- Lights
- Reflective tape