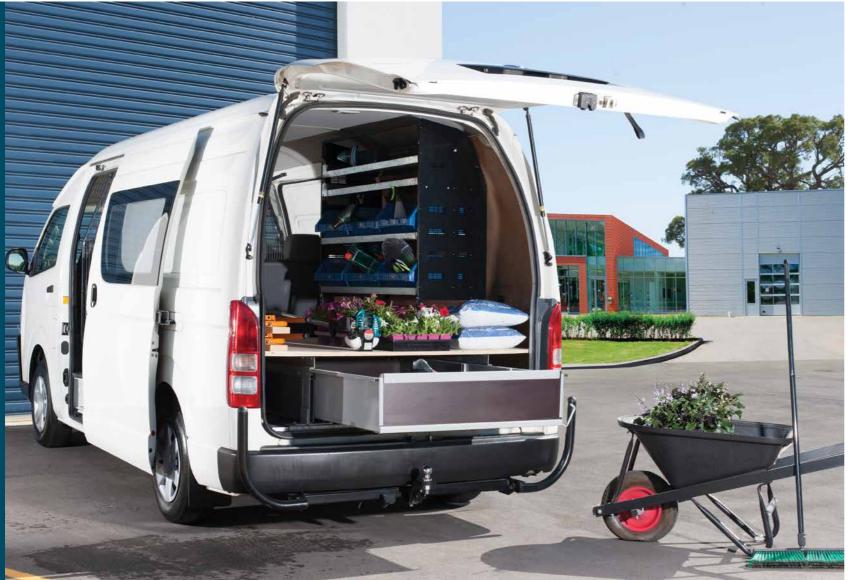

#### **TRADE FIT OUTS**

Wesbar Vanquip is a ONE STOP SHOP that specialises in fitting out commercial trade vans with everything they require including any necessary certifications.

Electricians, Plumbers, HVAC, Locksmiths, Cleaning Contractors, Security, Technicians and much more.

We understand you need to be on the road as much as possible which is why Wesbar Vanquip offers a quick turnaround.

- Van shelving and racking
- Roof racks
- Drawers
- Windows
- Ramps and hoists
- Sealed partitions Cargo barriers

ßß We specialise in expanding the capability of vehicles.

Portable mounted hand wash unit

- Cabinets
- Interior floor and side protection
- Ladder restraints
- Cable reel holders
- Bull bars and nudge bars