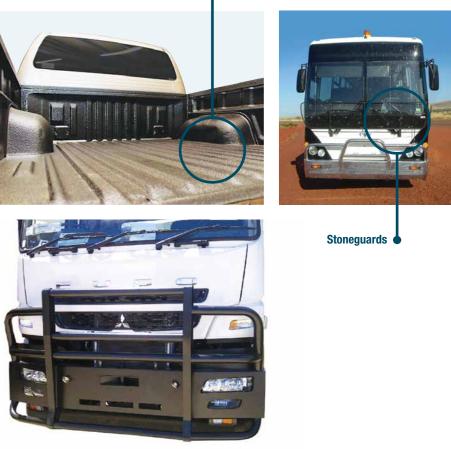

#### Light truck and bus protection bars

- Have an
- installation • Towbars
- requirement that
- will best suit your
- type of business?
  - No problem.

Wesbar Vanquip have been designing and manufacturing light truck and bus protection bars since 1980.

These products are made from either quality steel or aluminium and can be powder coated or polished according to the customers' requirements.

Wesbar Vanquip provide for many trucks and buses including Hino, Isuzu, Fuso, Toyota, Mercedes, MAN, UD, Higer bus, Daewoo bus.

Nudgebars

 Sunvisors Stoneguards

• Lighting

• Other electrical

Reversing cameras

• Spray lining

Freecall: **1800 819 390** 

86 Ewing Street, Welshpool WA 6106