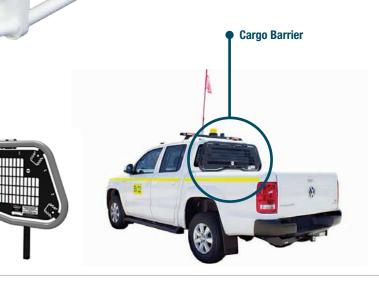

We understand you need to be on the road as much as possible which is why Wesbar Vanquip offers a quick turnaround.

- Van shelving and racking
- Roof racks
- Drawers
- Windows
- Ramps and hoists
- Sealed partitions Cargo barriers

### **TRANSPORT MODIFICATIONS**

When transporting goods, it is the responsibility of the company to make sure things are kept secure in transit. Wesbar Vanquip can ease that responsibility by installing restraint and tie down equipment as well as modifying vehicles so the delivery is smooth and goods are safe.

- Automatic cargo hoists and ramps
- Carpet interior
- Plywood floor and sides
- Tracking
- Mesh sides
- Van shelving
- Refrigeration
- Fold away shelving
- Spray lining
- Adjustable restraint bars

Adjustable • restraint bars