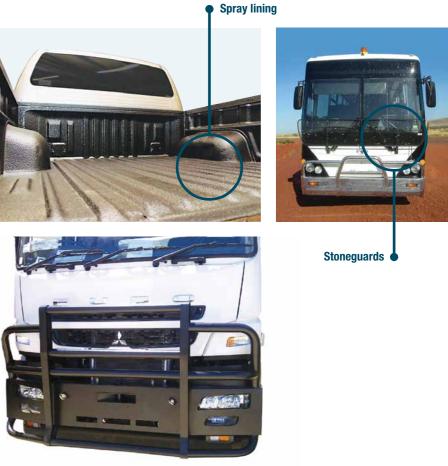

- Automatic cargo hoists and ramps
- Carpet interior
- Plywood floor and sides
- Tracking
- Mesh sides
- Van shelving
- Refrigeration
- Fold away shelving
- Spray lining
- Adjustable restraint bars

Adjustable • restraint bars

Nudgebars

 Sunvisors Stoneguards

• Lighting

• Other electrical

Reversing cameras

• Spray lining

Freecall: **1800 819 390** 

86 Ewing Street, Welshpool WA 6106