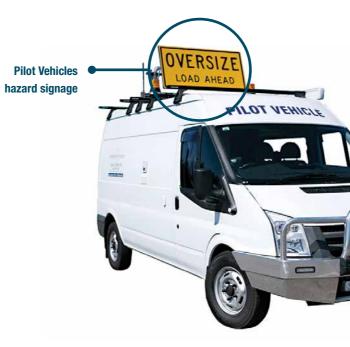

- Animal control
- Pilot vehicles
- Council vehicles
- Police riot vehicles
- Medical vehicles
- Food and coffee vans

Whatever the mind can conceive and believe, it can achieve.

Napoleon Hill