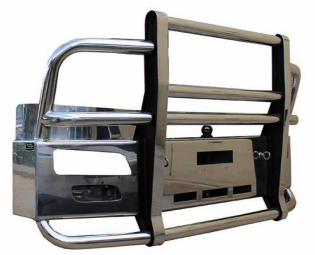

#### Light truck and bus protection bars

- Have an
- installation • Towbars
- requirement that
- will best suit your
- type of business?
  - No problem.

Wesbar Vanquip have been designing and manufacturing light truck and bus protection bars since 1980.

These products are made from either quality steel or aluminium and can be powder coated or polished according to the customers' requirements.

Wesbar Vanquip provide for many trucks and buses including Hino, Isuzu, Fuso, Toyota, Mercedes, MAN, UD, Higer bus, Daewoo bus.

Nudgebars

 Sunvisors Stoneguards

• Lighting

• Other electrical

Reversing cameras

• Spray lining

Freecall: **1800 819 390** 

86 Ewing Street, Welshpool WA 6106