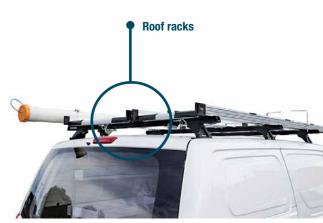

#### **TRADE FIT OUTS**

Wesbar Vanquip is a ONE STOP SHOP that specialises in fitting out commercial trade vans with everything they require including any necessary certifications.

Electricians, Plumbers, HVAC, Locksmiths, Cleaning Contractors, Security, Technicians and much more.

We understand you need to be on the road as much as possible which is why Wesbar Vanquip offers a quick turnaround.

- Van shelving and racking
- Roof racks
- Drawers
- Windows
- Ramps and hoists
- Sealed partitions Cargo barriers