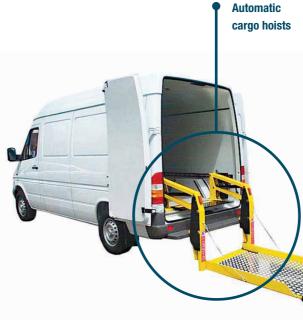

### **TRANSPORT MODIFICATIONS**

When transporting goods, it is the responsibility of the company to make sure things are kept secure in transit. Wesbar Vanquip can ease that responsibility by installing restraint and tie down equipment as well as modifying vehicles so the delivery is smooth and goods are safe.

- Automatic cargo hoists and ramps
- Carpet interior
- Plywood floor and sides
- Tracking
- Mesh sides
- Van shelving
- Refrigeration
- Fold away shelving
- Spray lining
- Adjustable restraint bars

Adjustable • restraint bars