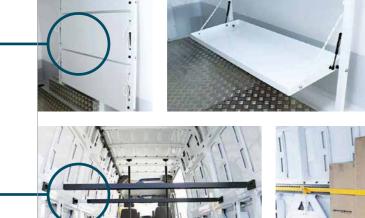

- Automatic cargo hoists and ramps
- Carpet interior
- Plywood floor and sides
- Tracking
- Mesh sides
- Van shelving
- Refrigeration
- Fold away shelving
- Spray lining
- Adjustable restraint bars

Adjustable • restraint bars