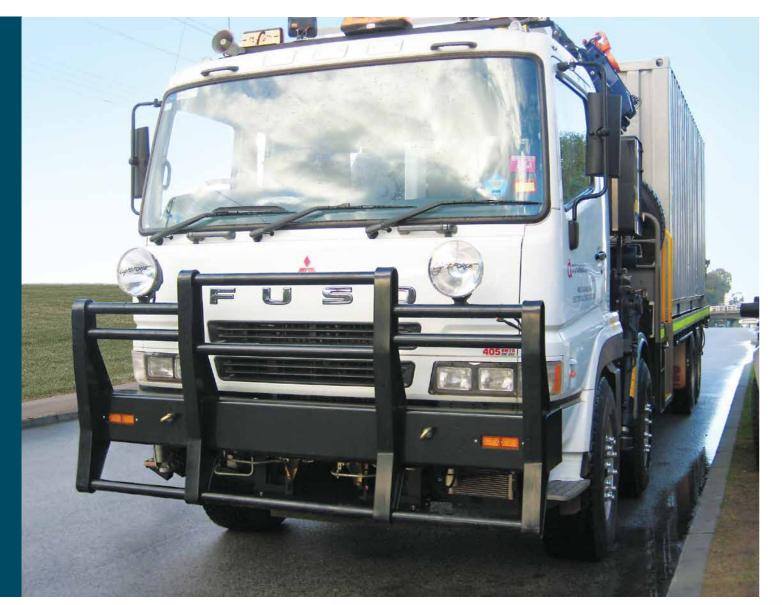

#### **TRUCKS, BUSES AND UTES**

#### Light truck and bus protection bars

- Have an
- installation • Towbars
- requirement that
- will best suit your
- type of business?
  - No problem.

Wesbar Vanquip have been designing and manufacturing light truck and bus protection bars since 1980.

These products are made from either quality steel or aluminium and can be powder coated or polished according to the customers' requirements.

Wesbar Vanquip provide for many trucks and buses including Hino, Isuzu, Fuso, Toyota, Mercedes, MAN, UD, Higer bus, Daewoo bus.