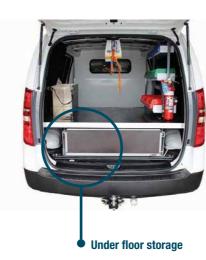

### **TRANSPORT MODIFICATIONS**

When transporting goods, it is the responsibility of the company to make sure things are kept secure in transit. Wesbar Vanquip can ease that responsibility by installing restraint and tie down equipment as well as modifying vehicles so the delivery is smooth and goods are safe.

- Automatic cargo hoists and ramps
- Carpet interior
- Plywood floor and sides
- Tracking
- Mesh sides
- Van shelving
- Refrigeration
- Fold away shelving
- Spray lining
- Adjustable restraint bars

Adjustable • restraint bars